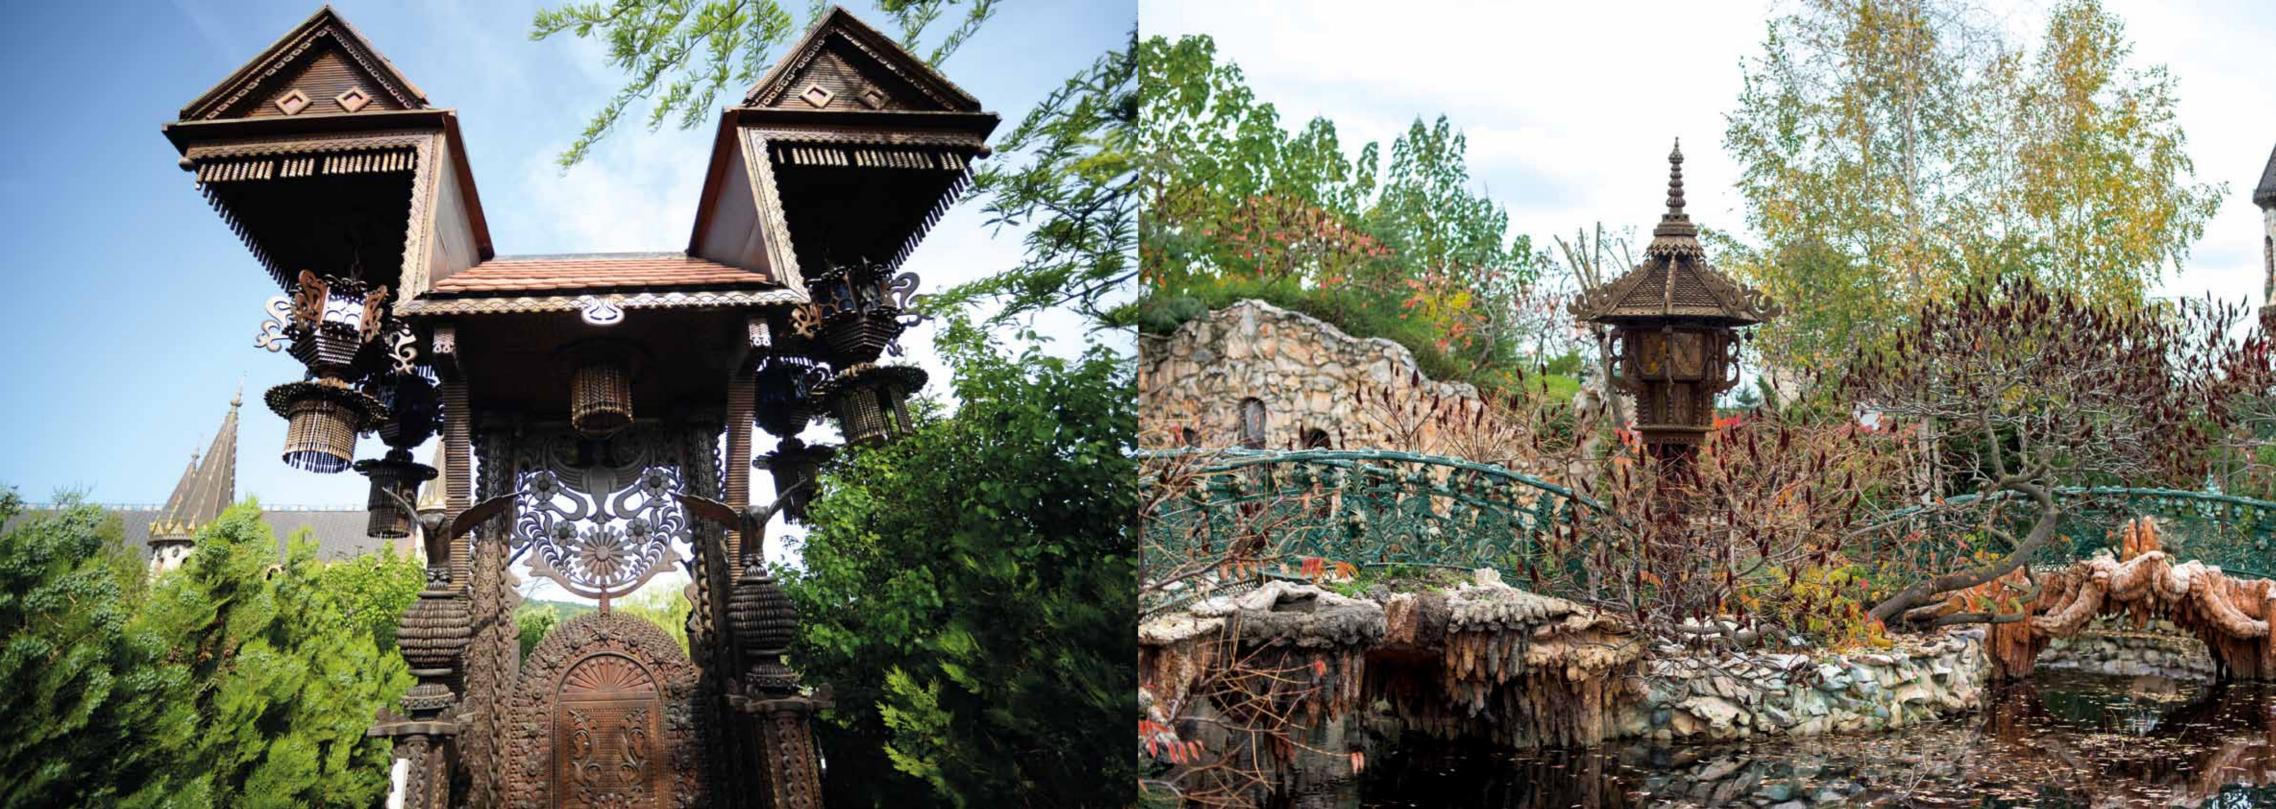

THE CASTLE
IN LOVE WITH THE WIND
WAS BUILT COMPLETELY OF
20,000 TONS OF STONE, WHICH
WAS SPECIALLY EXTRACTED
FROM THE BOWELS OF THE
EARTH IN THE STRANDZHA
MOUNTAIN NEAR THE TURKISH
BORDER.

FOUNTAIN OF WISHES