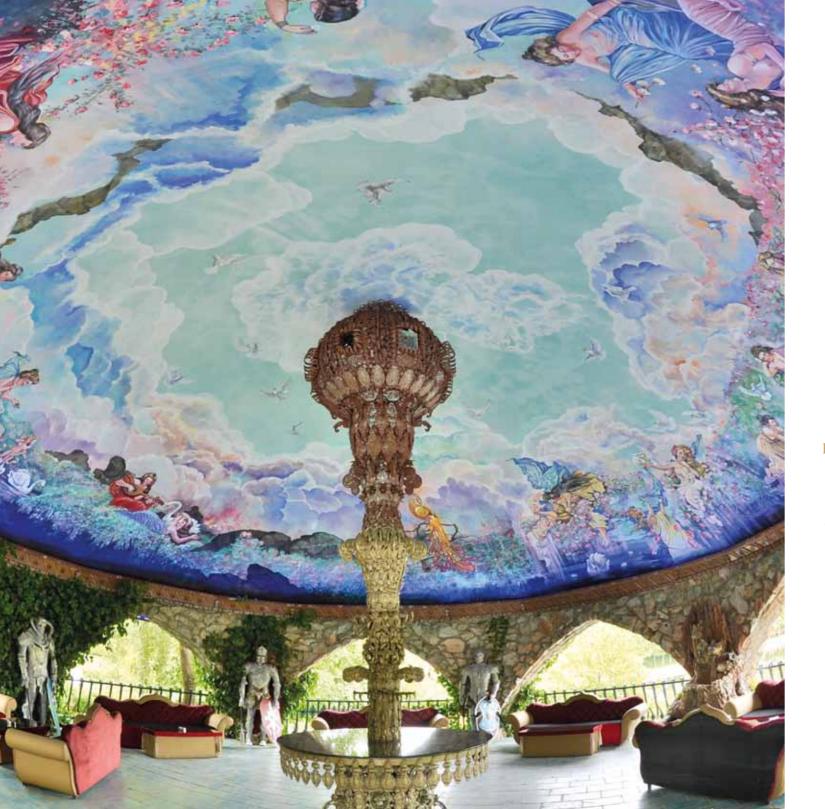

THE CASTLE
IN LOVE WITH THE WIND
WAS BUILT COMPLETELY OF
20,000 TONS OF STONE, WHICH
WAS SPECIALLY EXTRACTED
FROM THE BOWELS OF THE
EARTH IN THE STRANDZHA
MOUNTAIN NEAR THE TURKISH
BORDER.

FOUNTAIN OF WISHES

AS A RESULT OF MORE THAN
TWENTY YEARS THE CASTLE
BECAME MORE ATTRACTIVE
THAN ANY PREVIOUS EXPECTATIONS AND MANY COMPANIES
FROM HOLLYWOOD, RUSSIA AND
INDIA MAKE THEIR MOVIE
PRODUCTIONS USING THE
NATURAL DECORS OF
THE CASTLE, LAKE AND GARDEN.