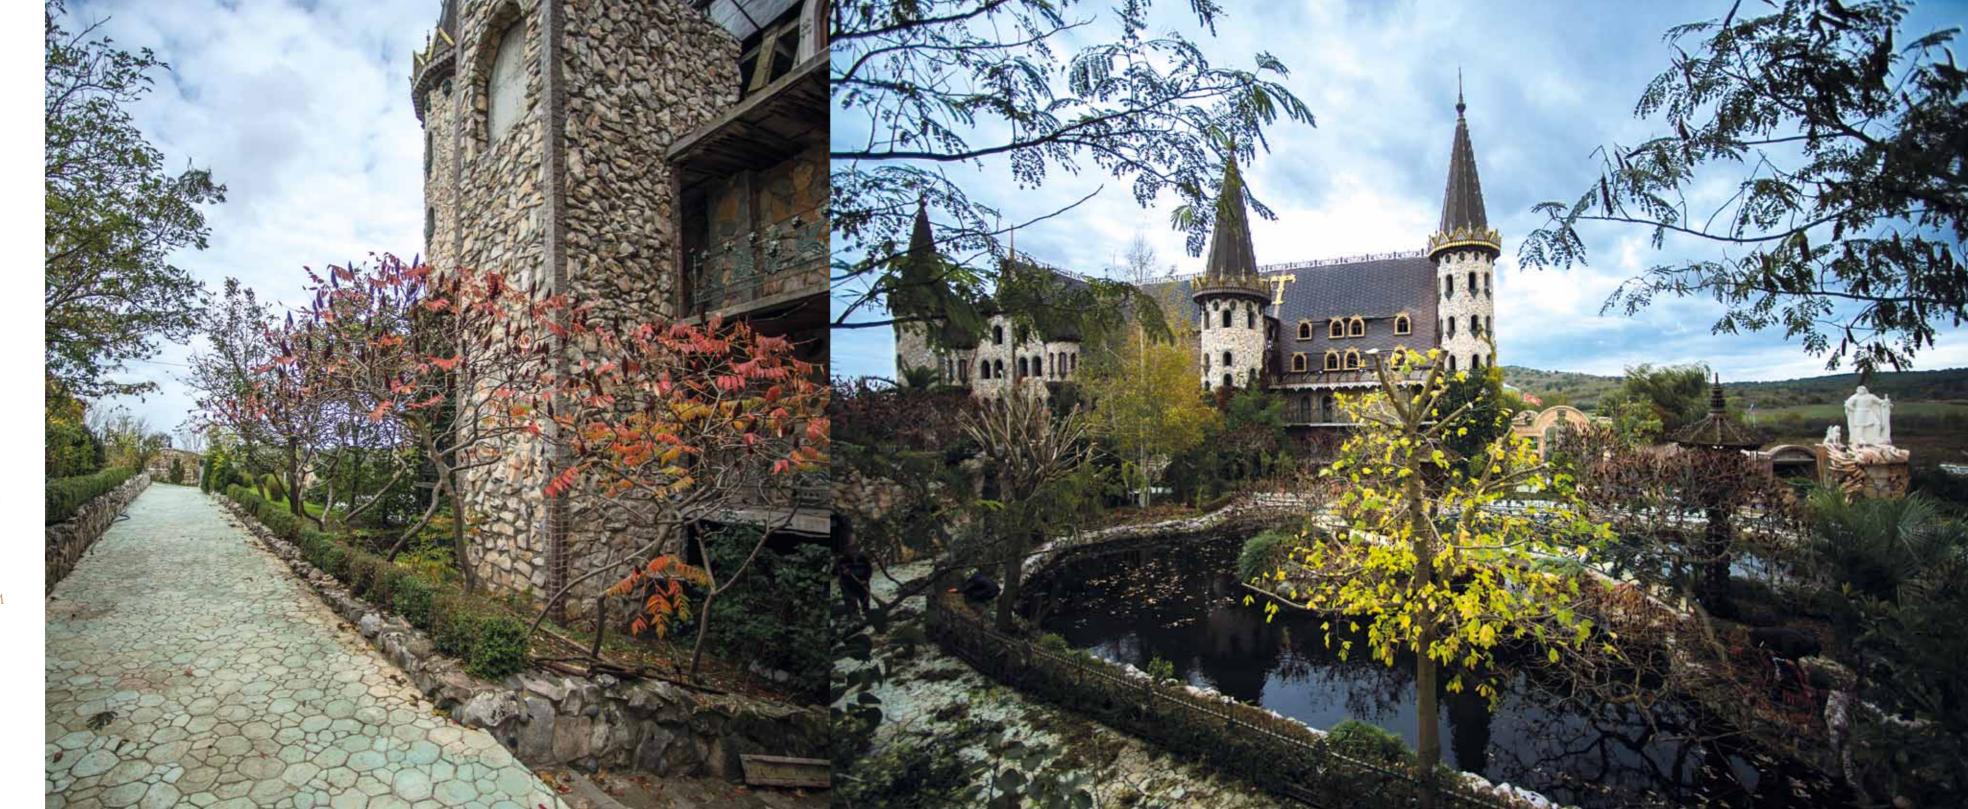

## IN LOVE WITH THE WIND

THE CASTLE WITH THE MAGNIFICENT STRUCTURES MADE OF MARBLE AND METAMORPHOSED LIMESTONE FROM THE FAIRY TALES OF A TALENTED ARCHITECT AND DREAMER, **GEORGI TUMPALOV**. THE ONLY NEWLY BUILT CASTLE IN EUROPE.

THE PLACE WHERE THE CASTLE IS BUILT IS A UNIQUE NATURAL PHENOMENON. HERE, THE WIND LOVES THE SUN AND ALWAYS WHEN THE SUN SHINES, THERE IS A WIND. ON THIS BARE FIELD NEAR THE VILLAGE, **GEORGI** TUMPALOV, AN ARCHITECT AND DEVELOPER, DECIDED TO MAKE IT CHILD'S DREAM COME TRUE - TO BUILD A CASTLE THAT exists only in fairy tales. But A DREAM NEVER COMES ALONE. TUMPALOV ATTRACTED TO THE MODEST VILLAGE OF RAVADINOVO, STANDING 6 KM FROM SOZOPOL, ENORMOUS CROWDS OF VISITORS FROM ALL OVER THE WORLD.

THE CASTLE IS A PRIVATE PROJECT, STARTED IN 1996, WHEN THE DESIGNER DRAWS A BIG CROSS IN THE FIELD NEAR THE VILLAGE OF RAVADINOVO, BULGARIA. AT THE MOMENT THE MAIN BODY OF THE BUILDING IS A HUGE CROSS-SHAPED BUILDING COVERED WITH THE SHINING COPPER LEAFS.