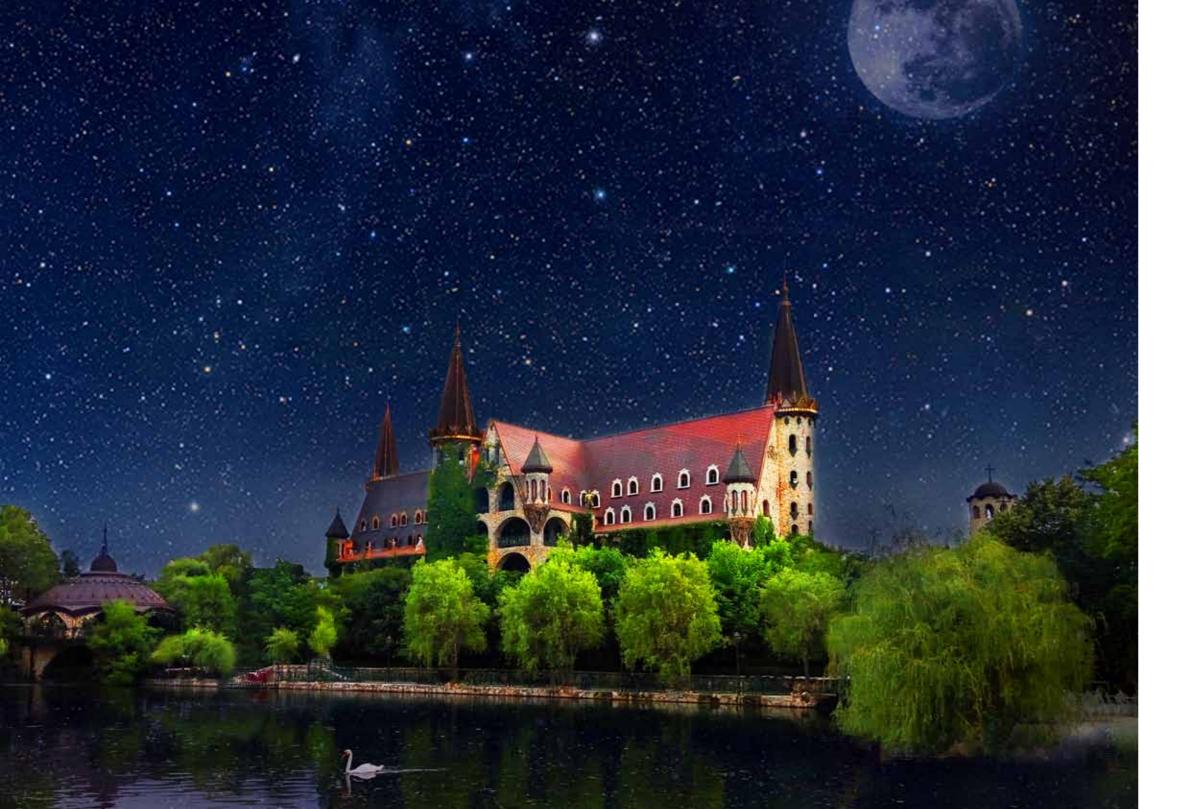

## IN LOVE WITH THE WIND

THE CASTLE WITH THE MAGNIFICENT STRUCTURES MADE OF MARBLE AND METAMORPHOSED LIMESTONE FROM THE FAIRY TALES OF A TALENTED ARCHITECT AND DREAMER, **GEORGI TUMPALOV**. THE ONLY NEWLY BUILT CASTLE IN EUROPE.

THE CASTLE
IN LOVE WITH THE WIND
WAS BUILT COMPLETELY OF
20,000 TONS OF STONE, WHICH
WAS SPECIALLY EXTRACTED
FROM THE BOWELS OF THE
EARTH IN THE STRANDZHA
MOUNTAIN NEAR THE TURKISH
BORDER.

FOUNTAIN OF WISHES