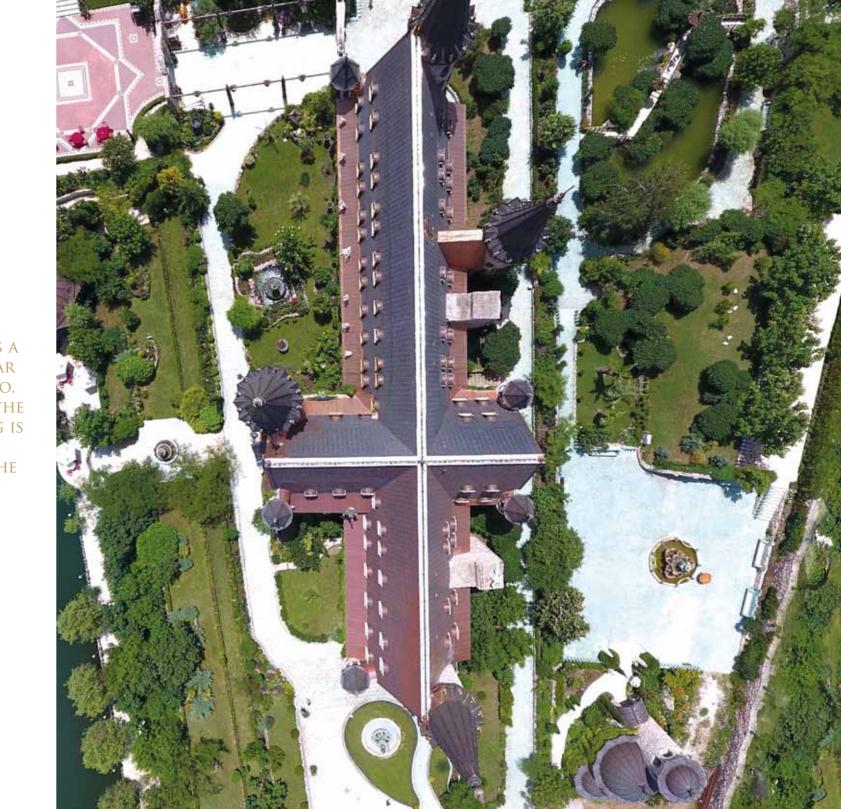

THE CASTLE IS A PRIVATE PROJECT, STARTED IN 1996, WHEN THE DESIGNER DRAWS A BIG CROSS IN THE FIELD NEAR THE VILLAGE OF RAVADINOVO, BULGARIA. AT THE MOMENT THE MAIN BODY OF THE BUILDING IS A HUGE CROSS-SHAPED BUILDING COVERED WITH THE SHINING COPPER LEAFS.

AS A RESULT OF MORE THAN
TWENTY YEARS THE CASTLE
BECAME MORE ATTRACTIVE
THAN ANY PREVIOUS EXPECTATIONS AND MANY COMPANIES
FROM HOLLYWOOD, RUSSIA AND
INDIA MAKE THEIR MOVIE
PRODUCTIONS USING THE
NATURAL DECORS OF
THE CASTLE, LAKE AND GARDEN.