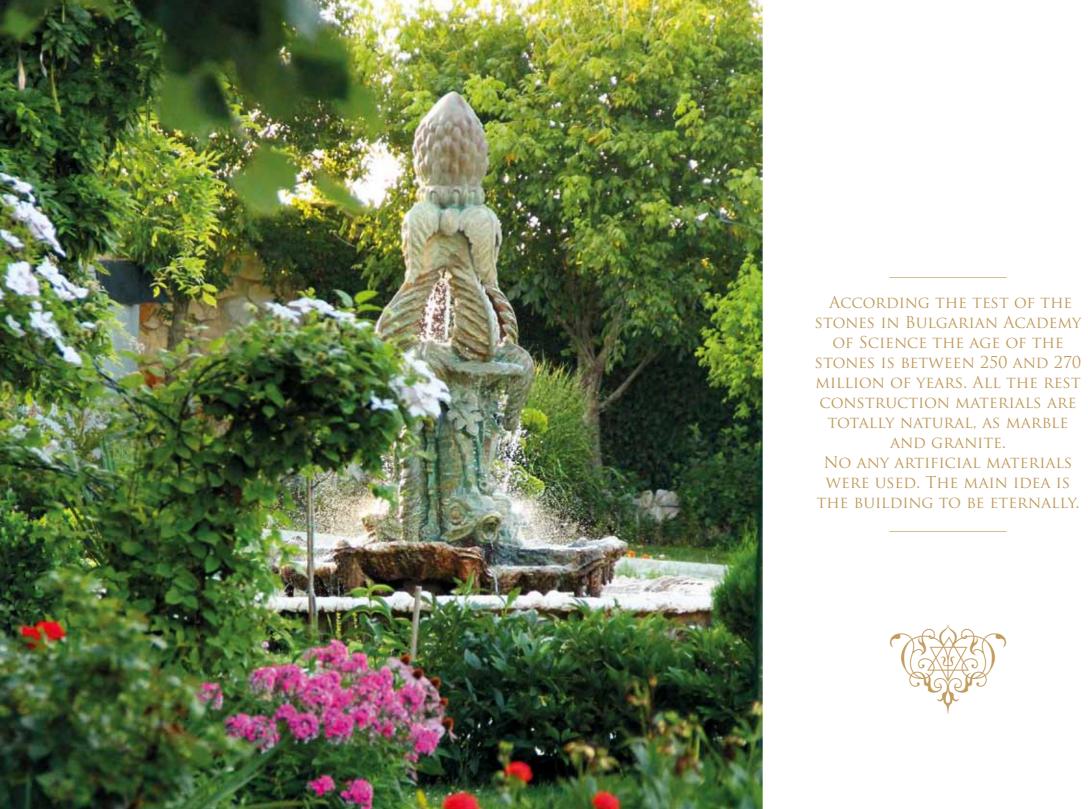

ACCORDING THE TEST OF THE STONES IN BULGARIAN ACADEMY OF SCIENCE THE AGE OF THE Stones is between 250 and 270 MILLION OF YEARS. ALL THE REST CONSTRUCTION MATERIALS ARE TOTALLY NATURAL, AS MARBLE AND GRANITE. NO ANY ARTIFICIAL MATERIALS were used. The main idea is

THE CASTLE
IN LOVE WITH THE WIND
WAS BUILT COMPLETELY OF
20,000 TONS OF STONE, WHICH
WAS SPECIALLY EXTRACTED
FROM THE BOWELS OF THE
EARTH IN THE STRANDZHA
MOUNTAIN NEAR THE TURKISH
BORDER.

FOUNTAIN OF WISHES