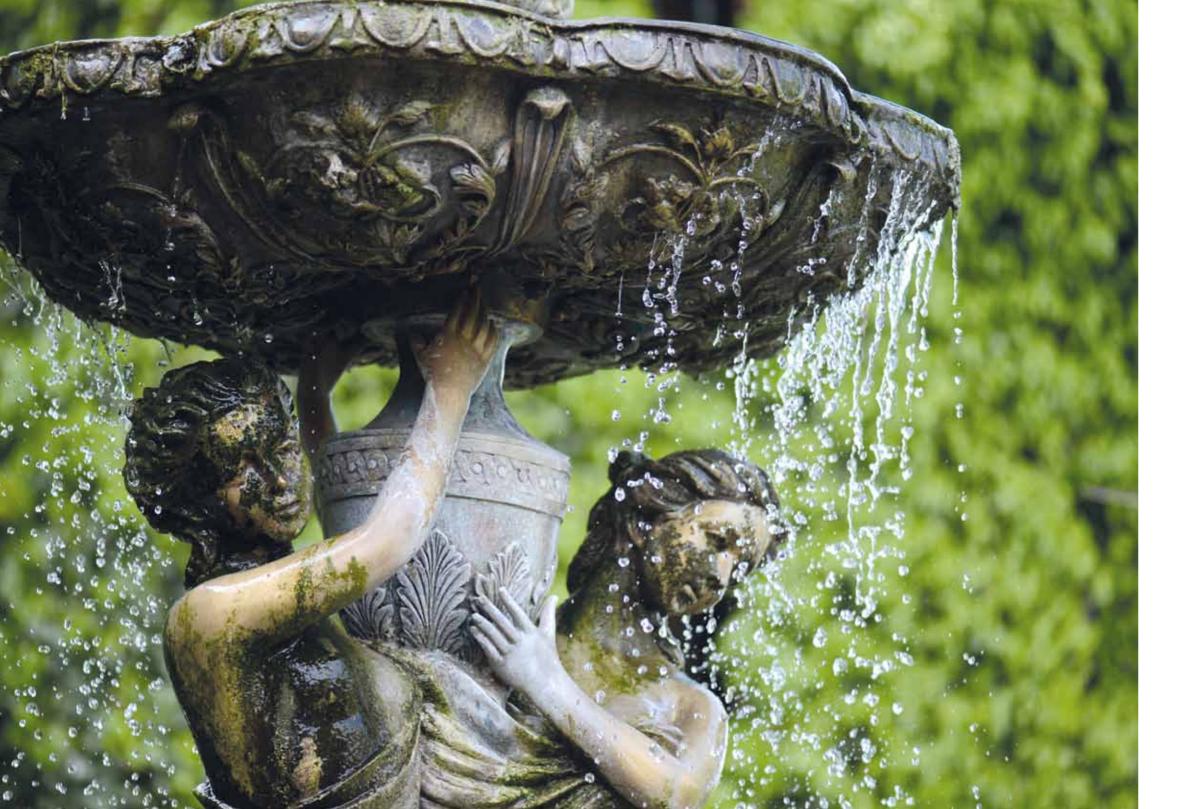

THE CASTLE
IN LOVE WITH THE WIND
WAS BUILT COMPLETELY OF
20,000 TONS OF STONE, WHICH
WAS SPECIALLY EXTRACTED
FROM THE BOWELS OF THE
EARTH IN THE STRANDZHA
MOUNTAIN NEAR THE TURKISH
BORDER.

FOUNTAIN OF WISHES