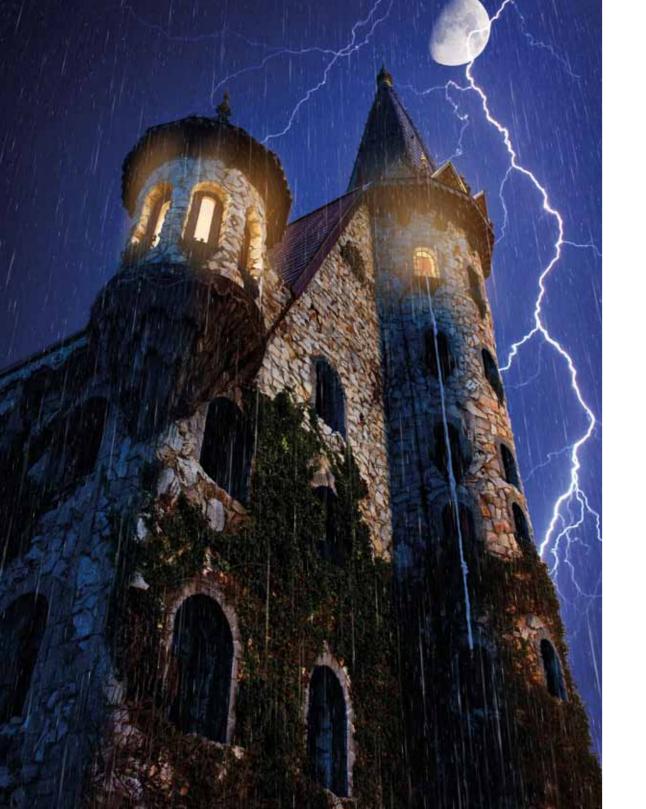

THE CASTLE IS A PRIVATE PROJECT, STARTED IN 1996, WHEN THE DESIGNER DRAWS A BIG CROSS IN THE FIELD NEAR THE VILLAGE OF RAVADINOVO, BULGARIA. AT THE MOMENT THE MAIN BODY OF THE BUILDING IS A HUGE CROSS-SHAPED BUILDING COVERED WITH THE SHINING COPPER LEAFS.

THE CASTLE
IN LOVE WITH THE WIND
WAS BUILT COMPLETELY OF
20,000 TONS OF STONE, WHICH
WAS SPECIALLY EXTRACTED
FROM THE BOWELS OF THE
EARTH IN THE STRANDZHA
MOUNTAIN NEAR THE TURKISH
BORDER.

FOUNTAIN OF WISHES