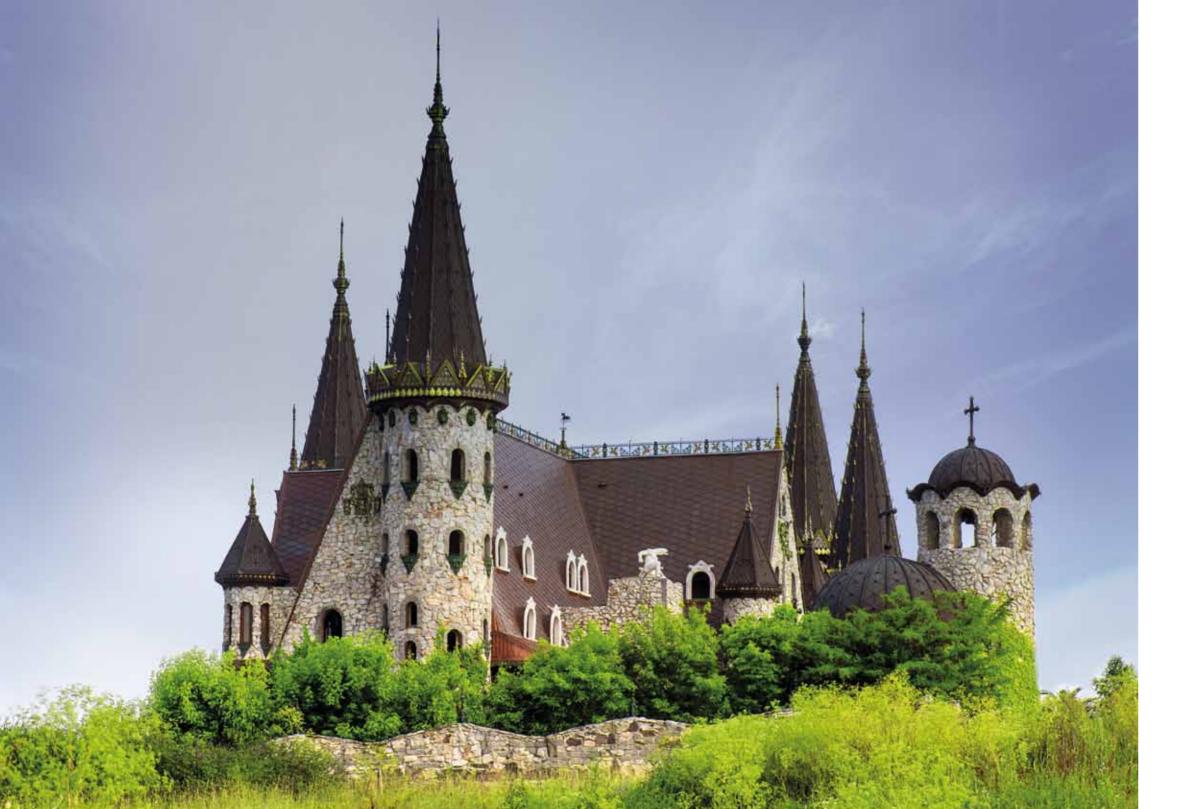

## IN LOVE WITH THE WIND

THE CASTLE WITH THE MAGNIFICENT STRUCTURES MADE OF MARBLE AND METAMORPHOSED LIMESTONE FROM THE FAIRY TALES OF A TALENTED ARCHITECT AND DREAMER, **GEORGI TUMPALOV**. THE ONLY NEWLY BUILT CASTLE IN EUROPE.

THE CASTLE IS A PRIVATE PROJECT, STARTED IN 1996, WHEN THE DESIGNER DRAWS A BIG CROSS IN THE FIELD NEAR THE VILLAGE OF RAVADINOVO, BULGARIA. AT THE MOMENT THE MAIN BODY OF THE BUILDING IS A HUGE CROSS-SHAPED BUILDING COVERED WITH THE SHINING COPPER LEAFS.

THE CASTLE
IN LOVE WITH THE WIND
WAS BUILT COMPLETELY OF
20,000 TONS OF STONE, WHICH
WAS SPECIALLY EXTRACTED
FROM THE BOWELS OF THE
EARTH IN THE STRANDZHA
MOUNTAIN NEAR THE TURKISH
BORDER.

FOUNTAIN OF WISHES