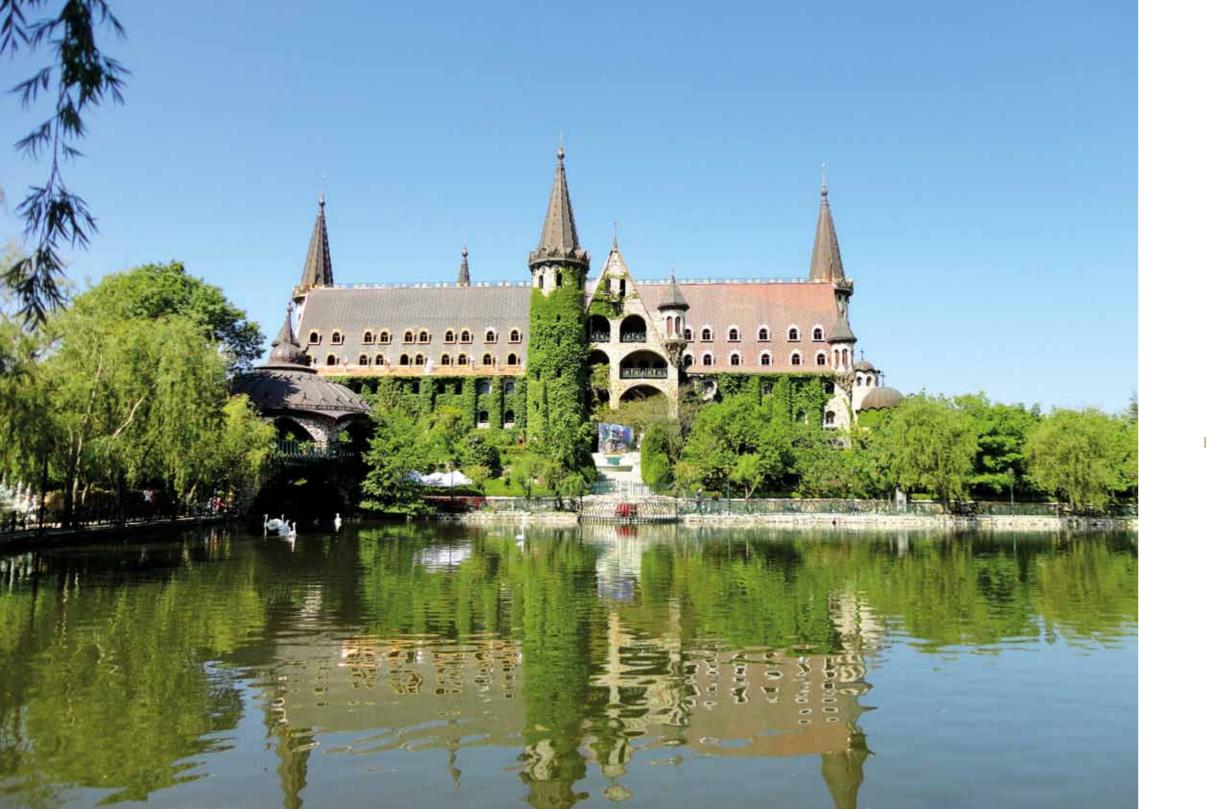

## IN LOVE WITH THE WIND

THE CASTLE WITH THE MAGNIFICENT STRUCTURES MADE OF MARBLE AND METAMORPHOSED LIMESTONE FROM THE FAIRY TALES OF A TALENTED ARCHITECT AND DREAMER, **GEORGI TUMPALOV**. THE ONLY NEWLY BUILT CASTLE IN EUROPE.

THE PLACE WHERE THE CASTLE IS BUILT IS A UNIQUE NATURAL PHENOMENON. HERE, THE WIND LOVES THE SUN AND ALWAYS WHEN THE SUN SHINES, THERE IS A WIND. ON THIS BARE FIELD NEAR THE VILLAGE, **GEORGI** TUMPALOV, AN ARCHITECT AND DEVELOPER, DECIDED TO MAKE IT CHILD'S DREAM COME TRUE - TO BUILD A CASTLE THAT exists only in fairy tales. But A DREAM NEVER COMES ALONE. TUMPALOV ATTRACTED TO THE MODEST VILLAGE OF RAVADINOVO, STANDING 6 KM FROM SOZOPOL, ENORMOUS CROWDS OF VISITORS FROM ALL OVER THE WORLD.

THE CASTLE IS A PRIVATE PROJECT, STARTED IN 1996, WHEN THE DESIGNER DRAWS A BIG CROSS IN THE FIELD NEAR THE VILLAGE OF RAVADINOVO, BULGARIA. AT THE MOMENT THE MAIN BODY OF THE BUILDING IS A HUGE CROSS-SHAPED BUILDING COVERED WITH THE SHINING COPPER LEAFS.

THE CASTLE
IN LOVE WITH THE WIND
WAS BUILT COMPLETELY OF
20,000 TONS OF STONE, WHICH
WAS SPECIALLY EXTRACTED
FROM THE BOWELS OF THE
EARTH IN THE STRANDZHA
MOUNTAIN NEAR THE TURKISH
BORDER.

FOUNTAIN OF WISHES