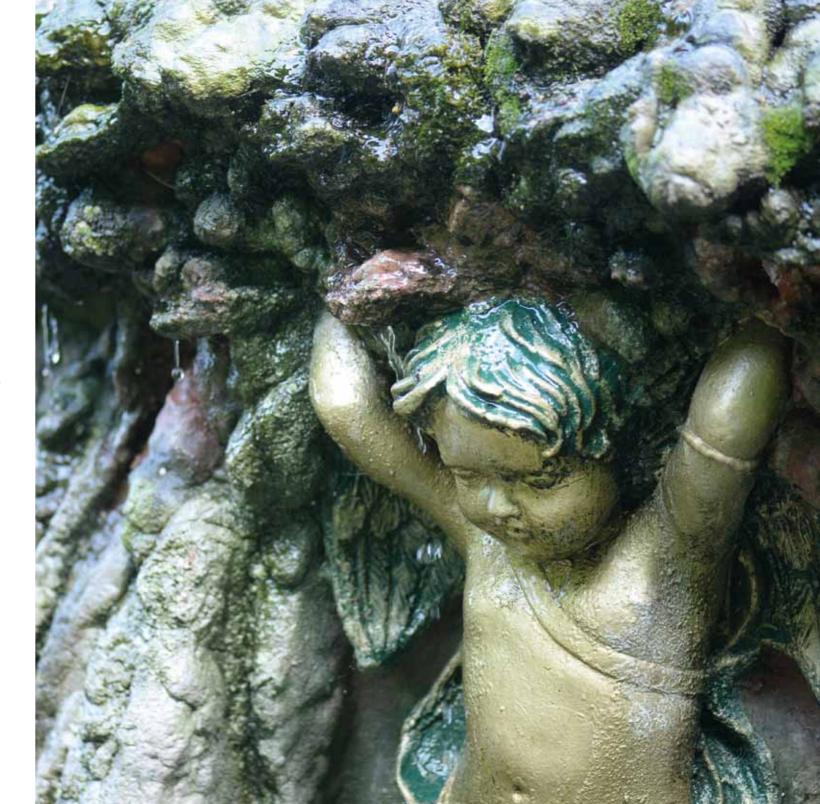

THE CASTLE
IN LOVE WITH THE WIND
WAS BUILT COMPLETELY OF
20,000 TONS OF STONE, WHICH
WAS SPECIALLY EXTRACTED
FROM THE BOWELS OF THE
EARTH IN THE STRANDZHA
MOUNTAIN NEAR THE TURKISH
BORDER.

FOUNTAIN OF WISHES