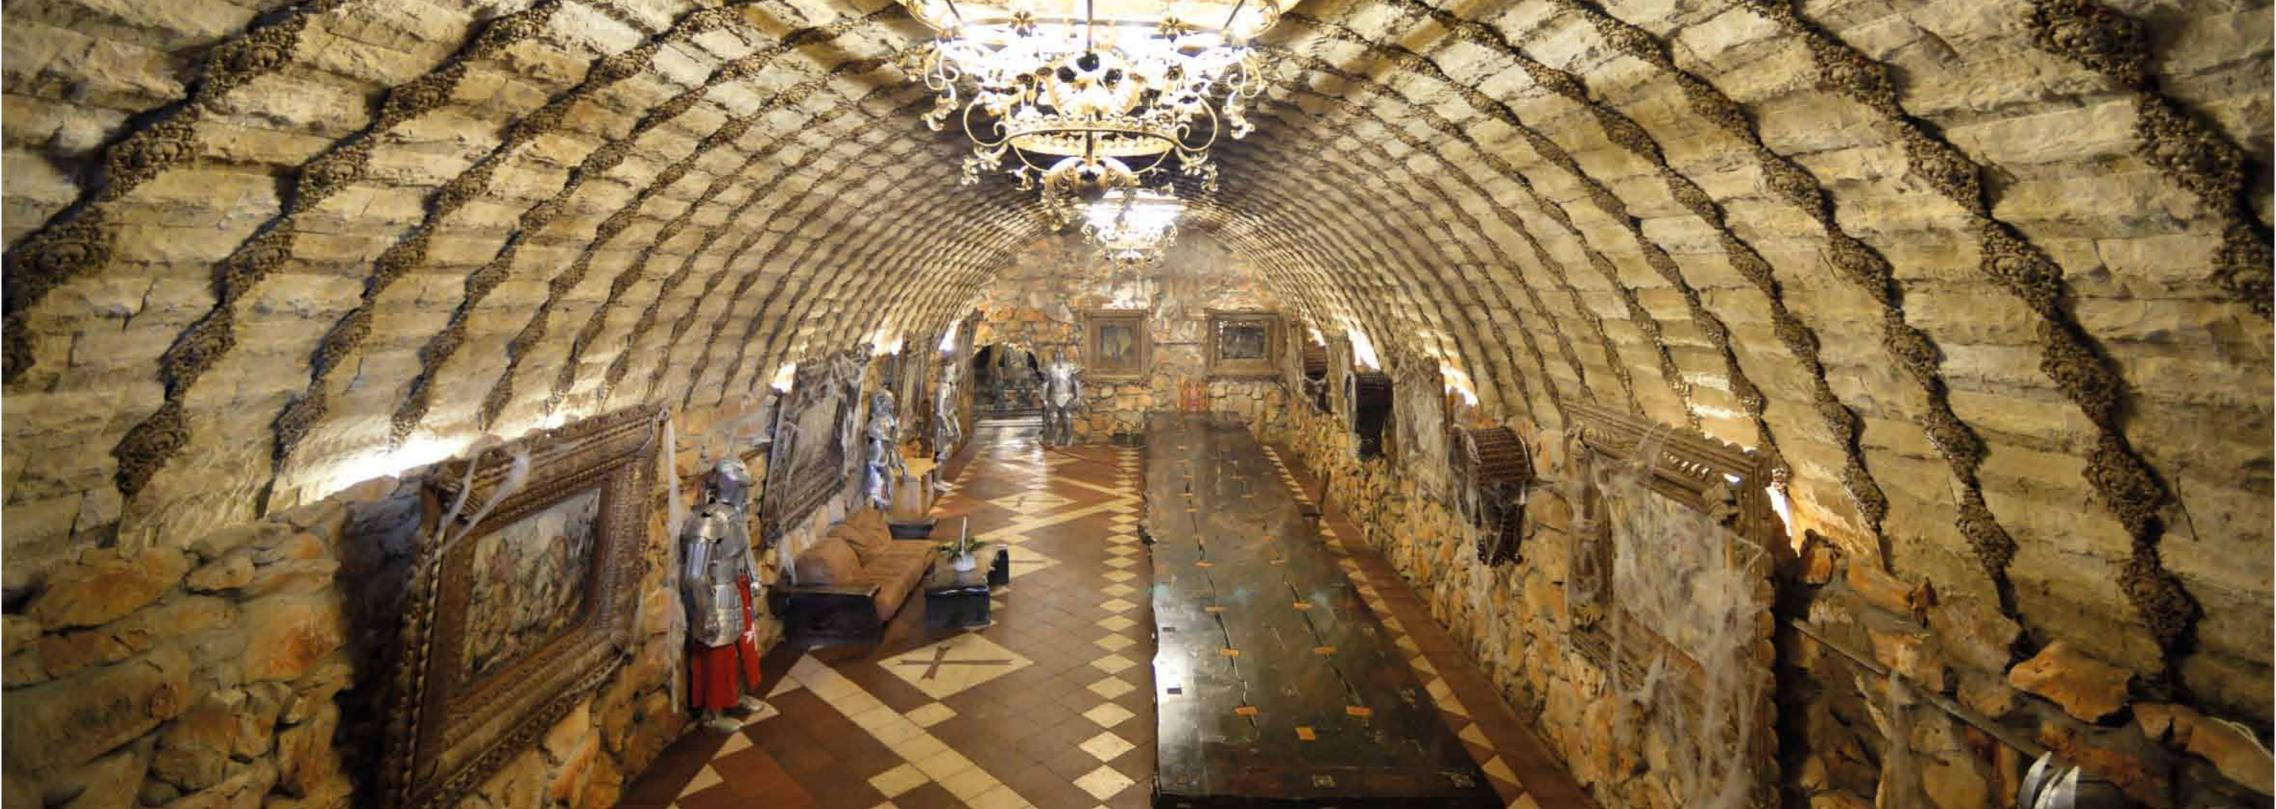

AT PRESENT MOST OF THE ACTIVITIES OF THE CASTLE ARE, AS A RESULT OF THE IDEAS OF OUR GUESTS, BUSINESS PARTNERS AND FRIENDS, WHO FOUND HERE THE MAGIC ATMOSPHERE AND THE CHANCE TO REPresent their art and talent. Two art GALLERIES, WOOD, STONE AND MARBLE CARVING, CAST IRON WORKSHOP, ART SCHOOL, INTERACTIVE THEATER, SCULPTURE ACADEMY, CINEMA AND PHOTO SHOOTING ARE ONLY THE SMALL PART OF ALL THE INITIATIVES AND REGULAR ACTIVITIES OF THE CASTLE. TO GIVE THE CHANCE AND HOPE, TO WAKE UP THE SLEEPING TALENT IS AN INCREDIBLE MISSIONS AND WE'RE PROUD OF IT.

ACCORDING THE TEST OF THE STONES IN BULGARIAN ACADEMY OF SCIENCE THE AGE OF THE Stones is between 250 and 270 MILLION OF YEARS. ALL THE REST CONSTRUCTION MATERIALS ARE TOTALLY NATURAL, AS MARBLE AND GRANITE. NO ANY ARTIFICIAL MATERIALS were used. The main idea is