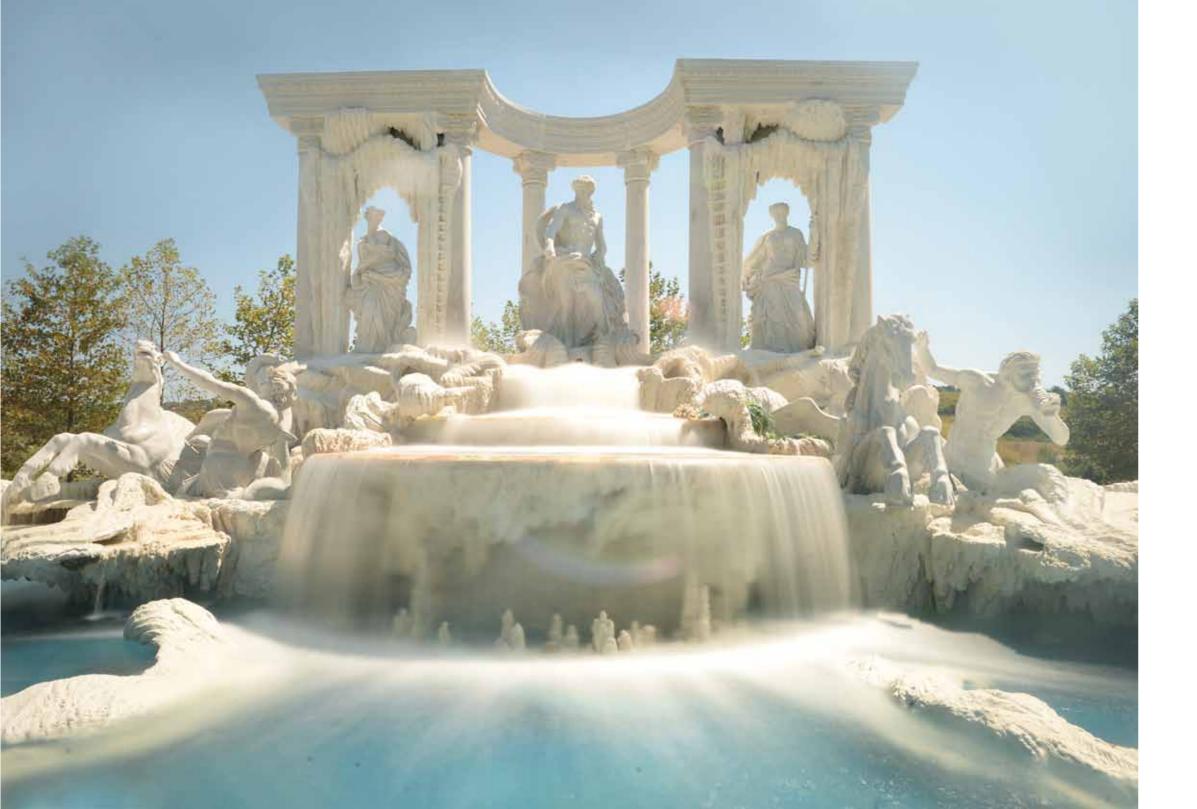

THE CASTLE
IN LOVE WITH THE WIND
WAS BUILT COMPLETELY OF
20,000 TONS OF STONE, WHICH
WAS SPECIALLY EXTRACTED
FROM THE BOWELS OF THE
EARTH IN THE STRANDZHA
MOUNTAIN NEAR THE TURKISH
BORDER.

FOUNTAIN OF WISHES