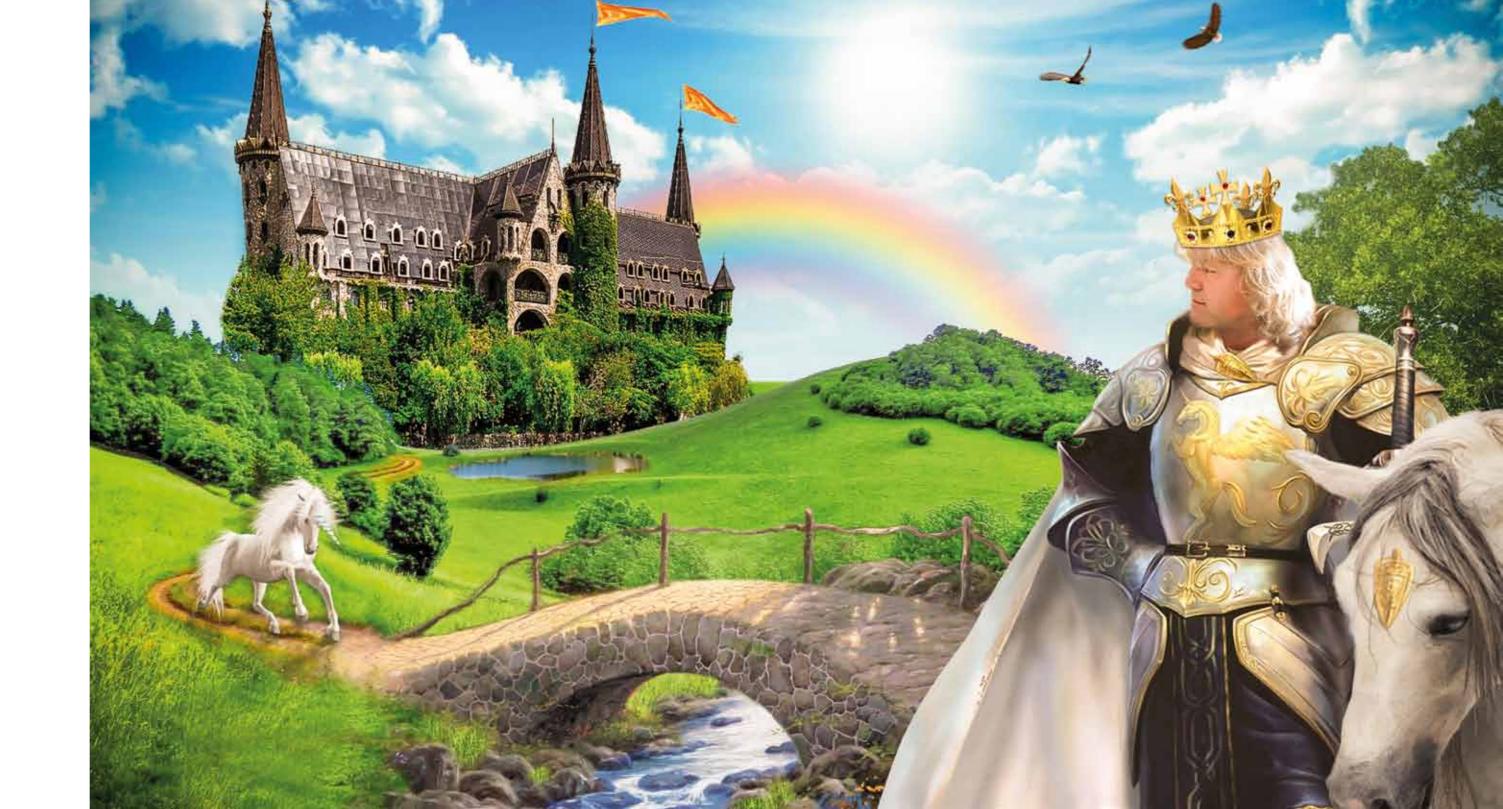

## IN LOVE WITH THE WIND

THE CASTLE WITH THE MAGNIFICENT STRUCTURES MADE OF MARBLE AND METAMORPHOSED LIMESTONE FROM THE FAIRY TALES OF A TALENTED ARCHITECT AND DREAMER, **GEORGI TUMPALOV**. THE ONLY NEWLY BUILT CASTLE IN EUROPE.

THE PLACE WHERE THE CASTLE IS BUILT IS A UNIQUE NATURAL PHENOMENON. HERE, THE WIND LOVES THE SUN AND ALWAYS WHEN THE SUN SHINES, THERE IS A WIND. ON THIS BARE FIELD NEAR THE VILLAGE, **GEORGI** TUMPALOV, AN ARCHITECT AND DEVELOPER, DECIDED TO MAKE IT CHILD'S DREAM COME TRUE - TO BUILD A CASTLE THAT exists only in fairy tales. But A DREAM NEVER COMES ALONE. TUMPALOV ATTRACTED TO THE MODEST VILLAGE OF RAVADINOVO, STANDING 6 KM FROM SOZOPOL, ENORMOUS CROWDS OF VISITORS FROM ALL OVER THE WORLD.

THE CASTLE
IN LOVE WITH THE WIND
WAS BUILT COMPLETELY OF
20,000 TONS OF STONE, WHICH
WAS SPECIALLY EXTRACTED
FROM THE BOWELS OF THE
EARTH IN THE STRANDZHA
MOUNTAIN NEAR THE TURKISH
BORDER.

FOUNTAIN OF WISHES