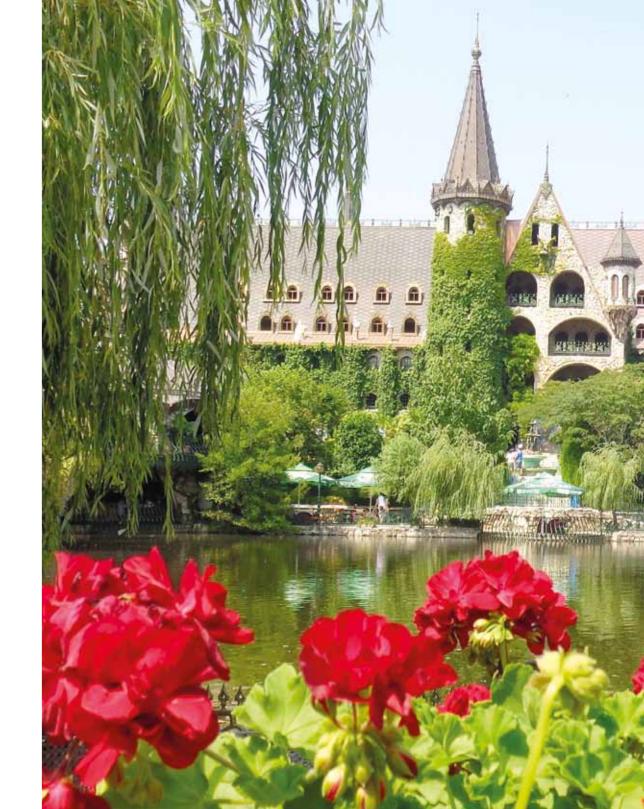

## IN LOVE WITH THE WIND

THE CASTLE WITH THE MAGNIFICENT STRUCTURES MADE OF MARBLE AND METAMORPHOSED LIMESTONE FROM THE FAIRY TALES OF A TALENTED ARCHITECT AND DREAMER, **GEORGI TUMPALOV**. THE ONLY NEWLY BUILT CASTLE IN EUROPE.

THE PLACE WHERE THE CASTLE IS BUILT IS A UNIQUE NATURAL PHENOMENON. HERE, THE WIND LOVES THE SUN AND ALWAYS WHEN THE SUN SHINES, THERE IS A WIND. ON THIS BARE FIELD NEAR THE VILLAGE, **GEORGI** TUMPALOV, AN ARCHITECT AND DEVELOPER, DECIDED TO MAKE IT CHILD'S DREAM COME TRUE - TO BUILD A CASTLE THAT exists only in fairy tales. But A DREAM NEVER COMES ALONE. TUMPALOV ATTRACTED TO THE MODEST VILLAGE OF RAVADINOVO, STANDING 6 KM FROM SOZOPOL, ENORMOUS CROWDS OF VISITORS FROM ALL OVER THE WORLD.

THE CASTLE IS A PRIVATE PROJECT, STARTED IN 1996, WHEN THE DESIGNER DRAWS A BIG CROSS IN THE FIELD NEAR THE VILLAGE OF RAVADINOVO, BULGARIA. AT THE MOMENT THE MAIN BODY OF THE BUILDING IS A HUGE CROSS-SHAPED BUILDING COVERED WITH THE SHINING COPPER LEAFS.