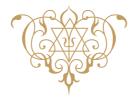

THE CASTLE
IN LOVE WITH THE WIND
WAS BUILT COMPLETELY OF
20,000 TONS OF STONE, WHICH
WAS SPECIALLY EXTRACTED
FROM THE BOWELS OF THE
EARTH IN THE STRANDZHA
MOUNTAIN NEAR THE TURKISH
BORDER.

FOUNTAIN OF WISHES

AS A RESULT OF MORE THAN
TWENTY YEARS THE CASTLE
BECAME MORE ATTRACTIVE
THAN ANY PREVIOUS EXPECTATIONS AND MANY COMPANIES
FROM HOLLYWOOD, RUSSIA AND
INDIA MAKE THEIR MOVIE
PRODUCTIONS USING THE
NATURAL DECORS OF
THE CASTLE, LAKE AND GARDEN.