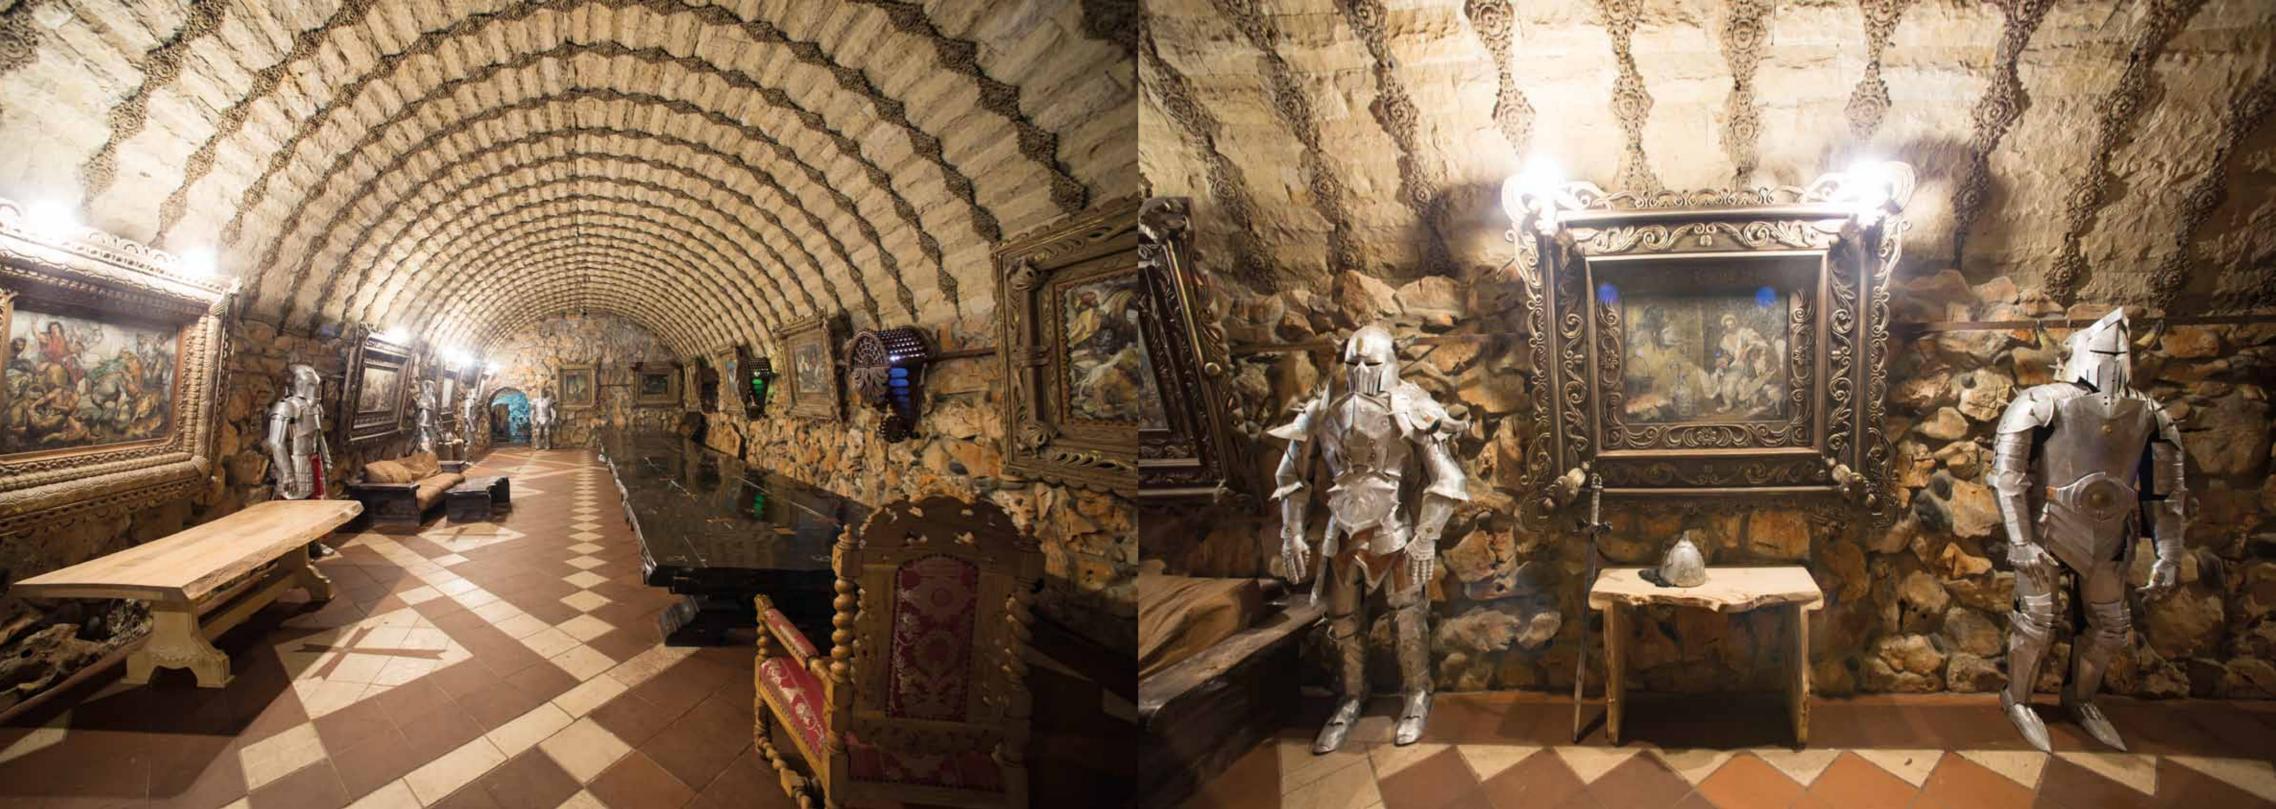

AT PRESENT MOST OF THE ACTIVITIES OF THE CASTLE ARE, AS A RESULT OF THE IDEAS OF OUR GUESTS, BUSINESS PARTNERS AND FRIENDS, WHO FOUND HERE THE MAGIC ATMOSPHERE AND THE CHANCE TO REPresent their art and talent. Two art GALLERIES, WOOD, STONE AND MARBLE CARVING, CAST IRON WORKSHOP, ART SCHOOL, INTERACTIVE THEATER, SCULPTURE ACADEMY, CINEMA AND PHOTO SHOOTING ARE ONLY THE SMALL PART OF ALL THE INITIATIVES AND REGULAR ACTIVITIES OF THE CASTLE. TO GIVE THE CHANCE AND HOPE, TO WAKE UP THE SLEEPING TALENT IS AN INCREDIBLE MISSIONS AND WE'RE PROUD OF IT.

ACCORDING THE TEST OF THE STONES IN BULGARIAN ACADEMY OF SCIENCE THE AGE OF THE Stones is between 250 and 270 MILLION OF YEARS. ALL THE REST CONSTRUCTION MATERIALS ARE TOTALLY NATURAL, AS MARBLE AND GRANITE. NO ANY ARTIFICIAL MATERIALS were used. The main idea is